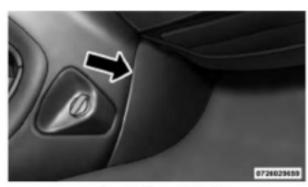

## INSTALLATION INSTRUCTIONS PART NO. SP190123

Installation time: 10 min

- Remove the passenger side console closeout cover
- Pull the closeout cover rearward to disengage front retainer tab and remove cover
- Pull down passenger hush panel under dash panel
- To remove filter door, push down on the tab on top of door to release cover, then rotate door out and lift up
- Remove old filter by pulling straight out of housing
- Install new Smart Parts Washable Reusable Cabin Air Filter (squeeze to fit if needed)
- · Reverse above steps to reassemble

Console Closeout Panel

Figure 1

Air Filter Cover Location

Figure 3

iauro 2

Figure 2