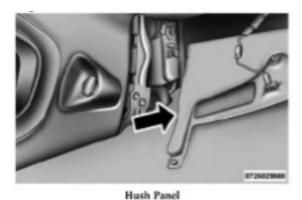

## INSTALLATION INSTRUCTIONS PART NO. SP190123

Installation time: 10 min

- Remove the passenger side console closeout cover
- Pull the closeout cover rearward to disengage front retainer tab and remove cover
- Pull down passenger hush panel under dash panel
- To remove filter door, push down on the tab on top of door to release cover, then rotate door out and lift up
- Remove old filter by pulling straight out of housing
- Install new Smart Parts Washable Reusable Cabin Air Filter (squeeze to fit if needed)
- · Reverse above steps to reassemble

Console Closeout Panel

Figure 1

Air Filter Cover Location

Figure 3

iauro 2

Figure 2