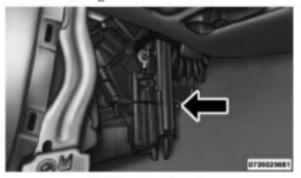

## INSTALLATION INSTRUCTIONS PART NO. SP190123

Installation time: 10 min

- Remove the passenger side console closeout cover
- Pull the closeout cover rearward to disengage front retainer tab and remove cover
- Pull down passenger hush panel under dash panel
- To remove filter door, push down on the tab on top of door to release cover, then rotate door out and lift up
- Remove old filter by pulling straight out of housing
- Install new Smart Parts Washable Reusable Cabin Air Filter (squeeze to fit if needed)
- · Reverse above steps to reassemble

Console Closeout Panel

Figure 1

Air Filter Cover Location

Figure 3

iauro 2

Figure 2